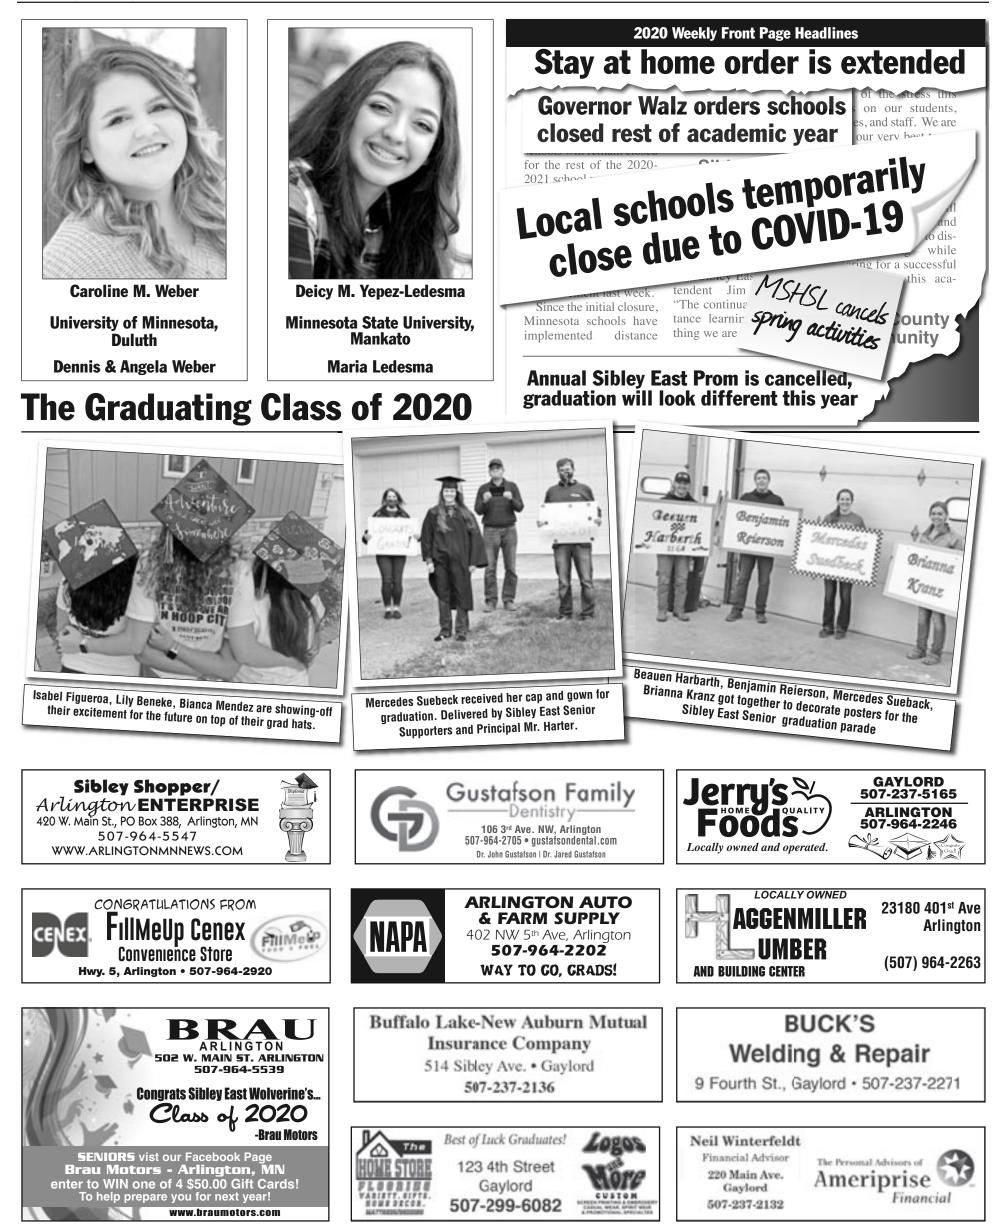

Lucas Tesch had a lot more time to help on the farm this Spring. Due to the distance learning & cancellation of sports

Robert Reinitz taking an photo with his senior sign

During quarantine, Hunter Otto rebuilt an engine and put his race car together.